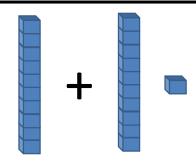

## Year 2 Week 6 – Day 1 (Answers)

A. 
$$26 - 24 = 2$$

B. 
$$12 + 8 = 20$$

$$C.45 + 36 = 81$$

Week 6

A. 39 + 42 =

You choose...

...what to use... ...to help you