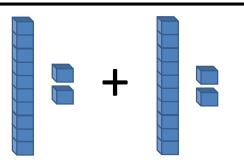

## Year 2 Week 6 – Day 3 (Answers)

A. 
$$6 + 12 = 18$$

B. 
$$64 + 27 = 91$$

$$C. 4 + 15 = 19$$

Use...

Week 6

A. 
$$37 + 54 =$$

B. 
$$12 + 12 =$$

$$C. 22 - 20 =$$

Use...

**Tens Frames** 