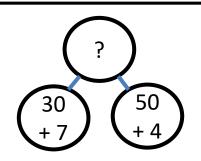

Children will also continue to experience questions which focus on areas from previous weeks of Year 2 Fluent in Five.

A. 
$$26 - 24 =$$

B. 
$$12 + 8 =$$

$$C.45 + 36 =$$