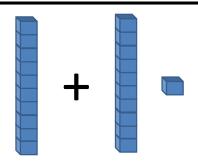

## Year 2 Week 6 – Day 2 (Answers)

A. 39 + 42 = 81

You choose...

...what to use...
...to help you

B. 10 + 11 = 21

C. 4 lots of 5 = 20

Week 6

A. 
$$6 + 12 =$$