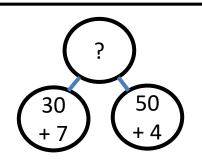

Children will also continue to experience questions which focus on areas from previous weeks of Year 2 Fluent in Five.

A. 
$$26 - 24 =$$

B. 
$$12 + 8 =$$

$$C.45 + 36 =$$