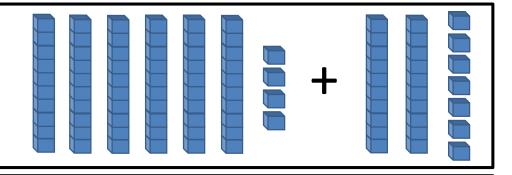

### Year 2 Week 6 – Day 4 (Answers)

A. 
$$37 + 54 = 91$$

B. 
$$12 + 12 = 24$$

C. 
$$22 - 20 = 2$$

Use...

**Tens Frames** 

Week 6

$$A.30 + 23 =$$

$$C.47 + 34 =$$